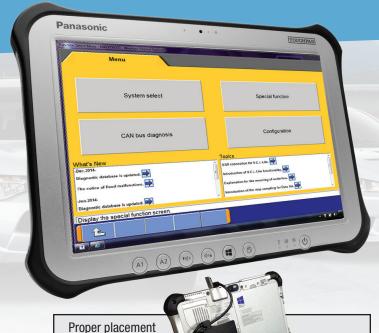

## Multi-Use Tester-III (MUT-III)

The authentic Mitsubishi Motors North America, Inc. diagnostic tool as

used every day by Mitsubishi technicians in the dealership service department.

## **Features:**

- Fast Vehicle Scan
- Ten-point glove multi touch 10.1" HD display
- MIL-STD-810G, 4' drop & all weather IP65 dust and water resistant
- USB 3.0, 2nd USB port & HDMI port
- 802.11a/b/g/n/ac Wi-Fi

## **Please Note:**

of VCI-Lite on backside of

Toughpad®

- Additional yearly subscriptions, (MITFZG101-AM-SUB) are available for purchase for the Panasonic FZ-G1 Toughpad®
- MUT-III supports CAN vehicle protocol
- · MUT-III updates via update USB Thumb Drive
- Mitsubishi Motors North America reserves the right to change to internet subscription at a later date